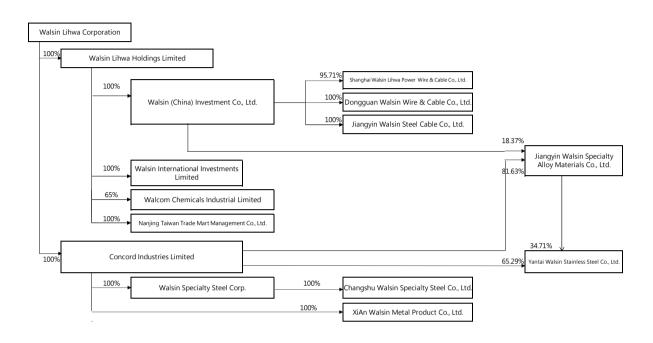

#### (1) Affiliates

1. Affiliated Organization Chart of Walsin Lihwa Corporation (as of 2023/12/31)

2. Affiliated Organization Chart of Walsin Lihwa Holdings Limited and Concord Industries Limited (as of 2023/12/31)

## (2) Background Information of the Affiliated Companies

Unit: 1,000 NTD/USD/Other foreign currencies

|                                                          |                       |                                                                                                                                             |     | OIIIL. 1,000 N1D/ | USD/Other foreign currencies                                                                                                                                                                                                                                                                                                                                                                                                                                                                                                         |
|----------------------------------------------------------|-----------------------|---------------------------------------------------------------------------------------------------------------------------------------------|-----|-------------------|--------------------------------------------------------------------------------------------------------------------------------------------------------------------------------------------------------------------------------------------------------------------------------------------------------------------------------------------------------------------------------------------------------------------------------------------------------------------------------------------------------------------------------------|
| Entity                                                   | Date of Incorporation | Address                                                                                                                                     |     | Paid-in Capital   | Main Operation or Business<br>Items                                                                                                                                                                                                                                                                                                                                                                                                                                                                                                  |
| Walsin Lihwa Holdings<br>Limited                         | 1992/07/15            | Vistra Corporate Services Centre<br>Wickhams Cay II, Road Town, Tortola,<br>VG1110 British Virgin Islands                                   | USD | 2,730,393.00      | Investment holding.                                                                                                                                                                                                                                                                                                                                                                                                                                                                                                                  |
| Walsin (China)<br>Investment Co., Ltd.                   | 1995/11/02            | Rm. 2804, 28th Floor, Shanghai Mart<br>Tower, No. 2299, Yanan Road (West),<br>Shanghai, China                                               | USD | 78,600,000.00     | Investment holding.                                                                                                                                                                                                                                                                                                                                                                                                                                                                                                                  |
| Shanghai Walsin Lihwa<br>Power Wire & Cable Co.,<br>Ltd. | 1995/03/21            | No. 1128 Liuxiang Road, Nanxiang<br>Town, Jiading, Shanghai                                                                                 | USD | 15,627,056.00     | Cables and wires.                                                                                                                                                                                                                                                                                                                                                                                                                                                                                                                    |
| Dongguan Walsin Wire & Cable Co., Ltd.                   | 2000/01/26            | No. 680, Meijing West Road, Dalang<br>Town, Dongguan, Guangdong                                                                             | USD | 26,000,000.00     | Bare copper cables and wires.                                                                                                                                                                                                                                                                                                                                                                                                                                                                                                        |
| Jiangyin Walsin Steel<br>Cable Co., Ltd.                 | 1992/12/16            | No. 679 Binjiang Road (West), Binjiang<br>Economic & Technology Development<br>Zone, Jiangyin, Jiangsu                                      | USD | 20,000,000.00     | Pre-stressed steel wires and steel strands.                                                                                                                                                                                                                                                                                                                                                                                                                                                                                          |
| Walsin International<br>Investments Limited              | 1993/12/02            | Room 1102, Level 11, Lee Garden One,<br>33 Hysan Avenue, Causeway Bay, Hong<br>Kong                                                         | HKD | 3,802,164,817.00  | Investments.                                                                                                                                                                                                                                                                                                                                                                                                                                                                                                                         |
| Walcom Chemicals<br>Industrial Limited                   | 1988/12/29            | Unit 714, 7/F, Miramar Tower, 1-23<br>Kimberley Road, Tsimshatsui, Kowloon,<br>Hong Kong                                                    | HKD | 500,000           | Commerce.                                                                                                                                                                                                                                                                                                                                                                                                                                                                                                                            |
| Nanjing Taiwan Trade<br>Mart Management Co.,<br>Ltd.     | 2010/04/14            | No. 230 Hexi street, Nanjing                                                                                                                | USD | 1,000,000.00      | Enterprise management, property management, marketing planning, consultation on various types of advertising information; leasing of market facilities and management of market operations; import and export of electronics, machinery, agricultural and by-products, textiles and handicrafts; commission agency (except auction).                                                                                                                                                                                                 |
| Concord Industries<br>Limited                            | 1992/08/25            | Vistra Corporate Services Centre<br>Wickhams Cay II, Road Town, Tortola,<br>VG1110 British Virgin Islands                                   | USD | 297,498,375.00    | Investment holding.                                                                                                                                                                                                                                                                                                                                                                                                                                                                                                                  |
| Walsin Specialty Steel<br>Corp.                          | 1997/08/07            | Vistra Corporate Services Centre<br>Wickhams Cay II, Road Town, Tortola,<br>VG1110 British Virgin Islands                                   | USD | 82,893,195.00     | Investment holding.                                                                                                                                                                                                                                                                                                                                                                                                                                                                                                                  |
| Changshu Walsin<br>Specialty Steel Co., Ltd.             | 1997/12/24            | Haiyu Town, Changshu City, Jiangsu<br>Province<br>(Mailing address: No. 2,Hai Yang<br>Road ,Haiyu Town, Changshu City,<br>Jiangsu Province) | USD | 97,000,000.00     | Manufacture and sale of special steel pipes, rods, wires, stainless steel pipes, building and household hardware and heating equipment.                                                                                                                                                                                                                                                                                                                                                                                              |
| Yantai Huanghai Iron and<br>Steel Co., Ltd.              | 2007/03/19            | No. 2 Wuzhishan Road. ETDZ Yantai<br>City, Shantung Province,                                                                               | USD | 335,065,300.00    | It develops and produces new alloy materials, carbon steels, alloy steels, stainless steels, steel billets, various types of steel and iron and steel products and sells its own products; engages in the wholesale business of new alloy materials, carbon steels, alloy steels, stainless steels, steel billets, various types of steel and iron and steel products; engages in the import and export of steel and iron products and related technologies. It also engages in recycling and wholesale of used and waste materials. |
| Jiangyin Walsin Specialty Alloy Materials Co., Ltd.      | 2005/03/10            | No. 677, Binjiang West Road, Jiangyin<br>City, Jiangsu                                                                                      | USD | 49,000,000.00     | Cold-rolled stainless steel and flat-rolled products.                                                                                                                                                                                                                                                                                                                                                                                                                                                                                |

| Entity                                                  | Date of Incorporation | Address                                                                                                                            |     | Paid-in Capital  | Main Operation or Business<br>Items                                                                                                                                                                      |  |
|---------------------------------------------------------|-----------------------|------------------------------------------------------------------------------------------------------------------------------------|-----|------------------|----------------------------------------------------------------------------------------------------------------------------------------------------------------------------------------------------------|--|
| XiAn Walsin Metal<br>Product Co., Ltd.                  | 2008/06/20            | Room 105, 1 floor, block A, long Qi<br>science and Technology Park, No. 29<br>Jinye Road, Xi'an new and high tech<br>Zone, Shaanxi | USD | 55,350,000.00    | Sales of metal products;<br>research and development<br>of metal products; sales of<br>metal materials;<br>manufacturing of metal<br>materials.                                                          |  |
| Ace Result Global Limited                               | 2014/10/08            | Vistra Corporate Services Centre<br>Wickhams Cay II, Road Town, Tortola,<br>VG1110 British Virgin Islands                          | USD | 44,739,988.00    | Investment holding.                                                                                                                                                                                      |  |
| Walsin Lihwa Europe<br>S.A.R.L.                         | 2022/10/24            | 16, rue Eugène Ruppert, L- 2453,<br>Luxembourg                                                                                     | EUR | 12,000.00        | Investment holding.                                                                                                                                                                                      |  |
| MEG S.A.                                                | 1995/1/27             | 16, rue Eugène Ruppert, L- 2453,<br>Luxembourg                                                                                     | EUR | 91,750.00        | Investment holding.                                                                                                                                                                                      |  |
| Cogne Acciai Speciali<br>S.p.A.                         | 1991/10/24            | VIA PARAVERA 16 AOSTA9AO) CAP<br>11100                                                                                             | EUR | 405,563,167.00   | Production, sales and distribution of stainless steel products.                                                                                                                                          |  |
| Cogne France Société par<br>Actions Simplifiée          | 1997/5/26             | 16 Rue de la Patelle 95613 Cergy<br>Pontoise Cedex BP 80119 - France                                                               | EUR | 6,068,446.00     | Sales and distribution of stainless steel products.                                                                                                                                                      |  |
| Cogne Edelstahl Gmbh                                    | 1997/10/16            | Carl-Schurz-Str. 2 41460 Neuss -<br>Germany                                                                                        | EUR | 3,328,000.00     | Sales and distribution of stainless steel products.                                                                                                                                                      |  |
| COGNE SG PTE. LTD.                                      | 2022/7/13             | 160 Robinson Road, #14-04, SBF Center<br>Singapore - 068914                                                                        | SGD | 139,562.00       | Sales and distribution of stainless steel products.                                                                                                                                                      |  |
| Cogne Hong Kong Limited                                 | 2003/12/12            | 5/F, Manulife Place, 348 Kwun Tong<br>Road, Hong Kong                                                                              | USD | 28,580,000.00    | Investment holding.                                                                                                                                                                                      |  |
| Cogne U.K. LIMITED                                      | 1996/12/31            | Uniformity Steel WorksDon Road<br>Newhall Sheffield S92UD                                                                          | GBP | 3,000,000.00     | Sales and distribution of stainless steel products.                                                                                                                                                      |  |
| Cogne Stainless Bars SA                                 | 2015/12/21            | Via Laveggio 6a 6855 Stabio - Svizzera                                                                                             | CHF | 1,000,000.00     | Production, sales and distribution of stainless steel products.                                                                                                                                          |  |
| Aosta Servizi Generali<br>S.r.l.                        | 2007/4/26             | Via Nazionale per Carema 40 - 11026<br>Pont-Saint-Martin (AO) - Italy                                                              | EUR | 200,000.00       | Electrical and mechanical repair services and general services.                                                                                                                                          |  |
| Cogne Mexico Sociedad<br>Anonima de Capital<br>Variable | 2014/10/10            | Av. Otomies no sin numero int. 1 - CD industrial Xicohtencatl II Huamantla - 90500 Tlaxcala - Mexico                               | MXN | 55,025,139.00    | Production, sales and distribution of stainless steel products.                                                                                                                                          |  |
| Metalinox Cogne Acos<br>Inoxidaveis Especiais Ltda      | 1977/7/5              | Avenida Presidente Wilsom. 4382<br>Upiranga - Sao Paulo/SP CEP 04220-001<br>Brazil                                                 | R\$ | 76,501,990.00    | Sales and distribution of stainless steel products.                                                                                                                                                      |  |
| Cogne Specialty Steel USA, INC.                         | 1995/8/16             | 277 Fairfield Road _STE 315. Fairfiled, NJ 07004                                                                                   | USD | 6,849,800.00     | Sales and distribution of stainless steel products.                                                                                                                                                      |  |
| Cogne Celik Sanayi ve<br>Ticaret Limited Şirketi        | 2010/5/20             | Sultan Orhan Mah Keresteciler San. Sit.<br>2003ada 1Parsel Gebze Kocaeli Türkiye                                                   | TL  | 23,952,125.00    | Sales and distribution of stainless steel products.                                                                                                                                                      |  |
| DongGuan Cogne Steel<br>Products Co.,Ltd.               | 2005/1/21             | Building 1, No. 27, WeiJian<br>Road,industrial park of<br>ChaShan,ChaShan town,DongGuan<br>city,GuangDong province,China           | USD | 27,200,000.00    | Production, sales and distribution of stainless steel products.                                                                                                                                          |  |
| Special Melted Products<br>Limited                      | 1985/6/5              | President Way Works, President Way,<br>Sheffield, S4 7UR                                                                           | GBP | 4,199,157.00     | Production and sales of high quality special steels and nickel-based alloys.                                                                                                                             |  |
| Degerfors Long Products<br>AB                           | 2021/8/24             | Bruksparken 2, 693 81 DEGERFORS                                                                                                    | SEK | 25,000.00        | Sales of specialty steel products.                                                                                                                                                                       |  |
| Chin-Cherng Construction<br>Co.                         | 1973/06/28            | 5th Floor, 192 Jingye 1st Road,<br>Jhongshan District, Taipei 104, Taiwan,<br>R.O.C.                                               | NTD | 5,340,994,320.00 | Investment in and construction of national housing, sale of commercial buildings, rental design and interior renovation.                                                                                 |  |
| Joint Success Enterprises<br>Limited                    | 2004/01/08            | Vistra Corporate Services Centre<br>Wickhams Cay II, Road Town, Tortola,<br>VG1110 British Virgin Islands                          | USD | 43,520,000.00    | Investment holding.                                                                                                                                                                                      |  |
| Walsin (Nanjing)<br>Construction Limited                | 2005/08/09            | No. 236 Jiangdong Road,Jianye District,<br>Nanjing, Jiangsu Province                                                               | USD | 50,000,000.00    | Real estate development, sales, leasing, after-sales service, and property management; hotel and serviced apartments management and consulting, and retail sales and food service management consulting. |  |