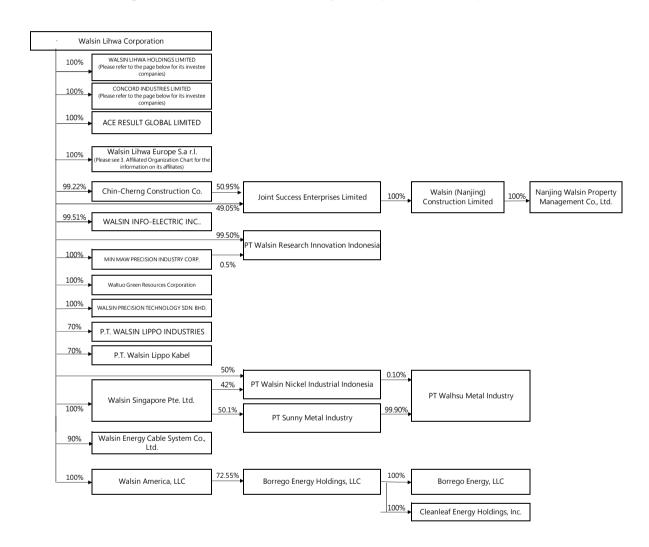

#### (1) Affiliates

1. Affiliated Organization Chart of Walsin Lihwa Corporation (as of 2023/12/31)

2. Affiliated Organization Chart of Walsin Lihwa Holdings Limited and Concord Industries Limited (as of 2023/12/31)

## (2) Background Information of the Affiliated Companies

Unit: 1,000 NTD/USD/Other foreign currencies

|                                                          |                       |                                                                                                                                             |     | OIIIL. 1,000 N1D/ | USD/Other foreign currencies                                                                                                                                                                                                                                                                                                                                                                                                                                                                                                         |
|----------------------------------------------------------|-----------------------|---------------------------------------------------------------------------------------------------------------------------------------------|-----|-------------------|--------------------------------------------------------------------------------------------------------------------------------------------------------------------------------------------------------------------------------------------------------------------------------------------------------------------------------------------------------------------------------------------------------------------------------------------------------------------------------------------------------------------------------------|
| Entity                                                   | Date of Incorporation | Address                                                                                                                                     |     | Paid-in Capital   | Main Operation or Business<br>Items                                                                                                                                                                                                                                                                                                                                                                                                                                                                                                  |
| Walsin Lihwa Holdings<br>Limited                         | 1992/07/15            | Vistra Corporate Services Centre<br>Wickhams Cay II, Road Town, Tortola,<br>VG1110 British Virgin Islands                                   | USD | 2,730,393.00      | Investment holding.                                                                                                                                                                                                                                                                                                                                                                                                                                                                                                                  |
| Walsin (China)<br>Investment Co., Ltd.                   | 1995/11/02            | Rm. 2804, 28th Floor, Shanghai Mart<br>Tower, No. 2299, Yanan Road (West),<br>Shanghai, China                                               | USD | 78,600,000.00     | Investment holding.                                                                                                                                                                                                                                                                                                                                                                                                                                                                                                                  |
| Shanghai Walsin Lihwa<br>Power Wire & Cable Co.,<br>Ltd. | 1995/03/21            | No. 1128 Liuxiang Road, Nanxiang<br>Town, Jiading, Shanghai                                                                                 | USD | 15,627,056.00     | Cables and wires.                                                                                                                                                                                                                                                                                                                                                                                                                                                                                                                    |
| Dongguan Walsin Wire & Cable Co., Ltd.                   | 2000/01/26            | No. 680, Meijing West Road, Dalang<br>Town, Dongguan, Guangdong                                                                             | USD | 26,000,000.00     | Bare copper cables and wires.                                                                                                                                                                                                                                                                                                                                                                                                                                                                                                        |
| Jiangyin Walsin Steel<br>Cable Co., Ltd.                 | 1992/12/16            | No. 679 Binjiang Road (West), Binjiang<br>Economic & Technology Development<br>Zone, Jiangyin, Jiangsu                                      | USD | 20,000,000.00     | Pre-stressed steel wires and steel strands.                                                                                                                                                                                                                                                                                                                                                                                                                                                                                          |
| Walsin International<br>Investments Limited              | 1993/12/02            | Room 1102, Level 11, Lee Garden One,<br>33 Hysan Avenue, Causeway Bay, Hong<br>Kong                                                         | HKD | 3,802,164,817.00  | Investments.                                                                                                                                                                                                                                                                                                                                                                                                                                                                                                                         |
| Walcom Chemicals<br>Industrial Limited                   | 1988/12/29            | Unit 714, 7/F, Miramar Tower, 1-23<br>Kimberley Road, Tsimshatsui, Kowloon,<br>Hong Kong                                                    | HKD | 500,000           | Commerce.                                                                                                                                                                                                                                                                                                                                                                                                                                                                                                                            |
| Nanjing Taiwan Trade<br>Mart Management Co.,<br>Ltd.     | 2010/04/14            | No. 230 Hexi street, Nanjing                                                                                                                | USD | 1,000,000.00      | Enterprise management, property management, marketing planning, consultation on various types of advertising information; leasing of market facilities and management of market operations; import and export of electronics, machinery, agricultural and by-products, textiles and handicrafts; commission agency (except auction).                                                                                                                                                                                                 |
| Concord Industries<br>Limited                            | 1992/08/25            | Vistra Corporate Services Centre<br>Wickhams Cay II, Road Town, Tortola,<br>VG1110 British Virgin Islands                                   | USD | 297,498,375.00    | Investment holding.                                                                                                                                                                                                                                                                                                                                                                                                                                                                                                                  |
| Walsin Specialty Steel<br>Corp.                          | 1997/08/07            | Vistra Corporate Services Centre<br>Wickhams Cay II, Road Town, Tortola,<br>VG1110 British Virgin Islands                                   | USD | 82,893,195.00     | Investment holding.                                                                                                                                                                                                                                                                                                                                                                                                                                                                                                                  |
| Changshu Walsin<br>Specialty Steel Co., Ltd.             | 1997/12/24            | Haiyu Town, Changshu City, Jiangsu<br>Province<br>(Mailing address: No. 2,Hai Yang<br>Road ,Haiyu Town, Changshu City,<br>Jiangsu Province) | USD | 97,000,000.00     | Manufacture and sale of special steel pipes, rods, wires, stainless steel pipes, building and household hardware and heating equipment.                                                                                                                                                                                                                                                                                                                                                                                              |
| Yantai Huanghai Iron and<br>Steel Co., Ltd.              | 2007/03/19            | No. 2 Wuzhishan Road. ETDZ Yantai<br>City, Shantung Province,                                                                               | USD | 335,065,300.00    | It develops and produces new alloy materials, carbon steels, alloy steels, stainless steels, steel billets, various types of steel and iron and steel products and sells its own products; engages in the wholesale business of new alloy materials, carbon steels, alloy steels, stainless steels, steel billets, various types of steel and iron and steel products; engages in the import and export of steel and iron products and related technologies. It also engages in recycling and wholesale of used and waste materials. |
| Jiangyin Walsin Specialty Alloy Materials Co., Ltd.      | 2005/03/10            | No. 677, Binjiang West Road, Jiangyin<br>City, Jiangsu                                                                                      | USD | 49,000,000.00     | Cold-rolled stainless steel and flat-rolled products.                                                                                                                                                                                                                                                                                                                                                                                                                                                                                |

| Entity                                                  | Date of Incorporation | Address                                                                                                                            |     | Paid-in Capital  | Main Operation or Business<br>Items                                                                                                                                                                      |  |
|---------------------------------------------------------|-----------------------|------------------------------------------------------------------------------------------------------------------------------------|-----|------------------|----------------------------------------------------------------------------------------------------------------------------------------------------------------------------------------------------------|--|
| XiAn Walsin Metal<br>Product Co., Ltd.                  | 2008/06/20            | Room 105, 1 floor, block A, long Qi<br>science and Technology Park, No. 29<br>Jinye Road, Xi'an new and high tech<br>Zone, Shaanxi | USD | 55,350,000.00    | Sales of metal products;<br>research and development<br>of metal products; sales of<br>metal materials;<br>manufacturing of metal<br>materials.                                                          |  |
| Ace Result Global Limited                               | 2014/10/08            | Vistra Corporate Services Centre<br>Wickhams Cay II, Road Town, Tortola,<br>VG1110 British Virgin Islands                          | USD | 44,739,988.00    | Investment holding.                                                                                                                                                                                      |  |
| Walsin Lihwa Europe<br>S.A.R.L.                         | 2022/10/24            | 16, rue Eugène Ruppert, L- 2453,<br>Luxembourg                                                                                     | EUR | 12,000.00        | Investment holding.                                                                                                                                                                                      |  |
| MEG S.A.                                                | 1995/1/27             | 16, rue Eugène Ruppert, L- 2453,<br>Luxembourg                                                                                     | EUR | 91,750.00        | Investment holding.                                                                                                                                                                                      |  |
| Cogne Acciai Speciali<br>S.p.A.                         | 1991/10/24            | VIA PARAVERA 16 AOSTA9AO) CAP<br>11100                                                                                             | EUR | 405,563,167.00   | Production, sales and distribution of stainless steel products.                                                                                                                                          |  |
| Cogne France Société par<br>Actions Simplifiée          | 1997/5/26             | 16 Rue de la Patelle 95613 Cergy<br>Pontoise Cedex BP 80119 - France                                                               | EUR | 6,068,446.00     | Sales and distribution of stainless steel products.                                                                                                                                                      |  |
| Cogne Edelstahl Gmbh                                    | 1997/10/16            | Carl-Schurz-Str. 2 41460 Neuss -<br>Germany                                                                                        | EUR | 3,328,000.00     | Sales and distribution of stainless steel products.                                                                                                                                                      |  |
| COGNE SG PTE. LTD.                                      | 2022/7/13             | 160 Robinson Road, #14-04, SBF Center<br>Singapore - 068914                                                                        | SGD | 139,562.00       | Sales and distribution of stainless steel products.                                                                                                                                                      |  |
| Cogne Hong Kong Limited                                 | 2003/12/12            | 5/F, Manulife Place, 348 Kwun Tong<br>Road, Hong Kong                                                                              | USD | 28,580,000.00    | Investment holding.                                                                                                                                                                                      |  |
| Cogne U.K. LIMITED                                      | 1996/12/31            | Uniformity Steel WorksDon Road<br>Newhall Sheffield S92UD                                                                          | GBP | 3,000,000.00     | Sales and distribution of stainless steel products.                                                                                                                                                      |  |
| Cogne Stainless Bars SA                                 | 2015/12/21            | Via Laveggio 6a 6855 Stabio - Svizzera                                                                                             | CHF | 1,000,000.00     | Production, sales and distribution of stainless steel products.                                                                                                                                          |  |
| Aosta Servizi Generali<br>S.r.l.                        | 2007/4/26             | Via Nazionale per Carema 40 - 11026<br>Pont-Saint-Martin (AO) - Italy                                                              | EUR | 200,000.00       | Electrical and mechanical repair services and general services.                                                                                                                                          |  |
| Cogne Mexico Sociedad<br>Anonima de Capital<br>Variable | 2014/10/10            | Av. Otomies no sin numero int. 1 - CD industrial Xicohtencatl II Huamantla - 90500 Tlaxcala - Mexico                               | MXN | 55,025,139.00    | Production, sales and distribution of stainless steel products.                                                                                                                                          |  |
| Metalinox Cogne Acos<br>Inoxidaveis Especiais Ltda      | 1977/7/5              | Avenida Presidente Wilsom. 4382<br>Upiranga - Sao Paulo/SP CEP 04220-001<br>Brazil                                                 | R\$ | 76,501,990.00    | Sales and distribution of stainless steel products.                                                                                                                                                      |  |
| Cogne Specialty Steel USA, INC.                         | 1995/8/16             | 277 Fairfield Road _STE 315. Fairfiled, NJ 07004                                                                                   | USD | 6,849,800.00     | Sales and distribution of stainless steel products.                                                                                                                                                      |  |
| Cogne Celik Sanayi ve<br>Ticaret Limited Şirketi        | 2010/5/20             | Sultan Orhan Mah Keresteciler San. Sit.<br>2003ada 1Parsel Gebze Kocaeli Türkiye                                                   | TL  | 23,952,125.00    | Sales and distribution of stainless steel products.                                                                                                                                                      |  |
| DongGuan Cogne Steel<br>Products Co.,Ltd.               | 2005/1/21             | Building 1, No. 27, WeiJian<br>Road,industrial park of<br>ChaShan,ChaShan town,DongGuan<br>city,GuangDong province,China           | USD | 27,200,000.00    | Production, sales and distribution of stainless steel products.                                                                                                                                          |  |
| Special Melted Products<br>Limited                      | 1985/6/5              | President Way Works, President Way,<br>Sheffield, S4 7UR                                                                           | GBP | 4,199,157.00     | Production and sales of high quality special steels and nickel-based alloys.                                                                                                                             |  |
| Degerfors Long Products<br>AB                           | 2021/8/24             | Bruksparken 2, 693 81 DEGERFORS                                                                                                    | SEK | 25,000.00        | Sales of specialty steel products.                                                                                                                                                                       |  |
| Chin-Cherng Construction<br>Co.                         | 1973/06/28            | 5th Floor, 192 Jingye 1st Road,<br>Jhongshan District, Taipei 104, Taiwan,<br>R.O.C.                                               | NTD | 5,340,994,320.00 | Investment in and construction of national housing, sale of commercial buildings, rental design and interior renovation.                                                                                 |  |
| Joint Success Enterprises<br>Limited                    | 2004/01/08            | Vistra Corporate Services Centre<br>Wickhams Cay II, Road Town, Tortola,<br>VG1110 British Virgin Islands                          | USD | 43,520,000.00    | Investment holding.                                                                                                                                                                                      |  |
| Walsin (Nanjing)<br>Construction Limited                | 2005/08/09            | No. 236 Jiangdong Road,Jianye District,<br>Nanjing, Jiangsu Province                                                               | USD | 50,000,000.00    | Real estate development, sales, leasing, after-sales service, and property management; hotel and serviced apartments management and consulting, and retail sales and food service management consulting. |  |

| Entity                                          | Date of Incorporation | Address                                                                                                                                                                                 |     | Paid-in Capital | Main Operation or Business<br>Items                                                                                                                                                                                |
|-------------------------------------------------|-----------------------|-----------------------------------------------------------------------------------------------------------------------------------------------------------------------------------------|-----|-----------------|--------------------------------------------------------------------------------------------------------------------------------------------------------------------------------------------------------------------|
| Nanjing Walsin Property<br>Management Co., Ltd. | 2013/01/30            | No. 230, Hexi Avenue, Jianye Zone,<br>Nanjing, Jiangsu                                                                                                                                  | RMB | 1,000,000.00    | Property management, car park management services, corporate marketing planning, management consulting, self-owned house rental, building installation, decoration projects, landscaping design, construction, etc |
| Walsin Info-Electric Corp.                      | 1995/6/21             | 25F., No. 1, Songzhi Rd., Xinyi Dist.,<br>Taipei City, Taiwan                                                                                                                           | NTD | 300,000,000.00  | Solar engineering,<br>mechanical and electrical<br>engineering, and power<br>engineering.                                                                                                                          |
| Min Maw Precision<br>Industry Corp.             | 1980/10/17            | 25F., No. 1, Songzhi Rd., Xinyi Dist.,<br>Taipei City, Taiwan                                                                                                                           | NTD | 348,371,000.00  | Assembly of solar panel power systems.                                                                                                                                                                             |
| PT Walsin Research<br>Innovation Indonesia      | 2022/8/23             | Gold Coast Office Eiffel Tower Lt. 23<br>Unit OTA23WF, Jl. Pantai Indah Kapuk,<br>Desa/Kelurahan Kamal Muara, Kec.<br>Penjaringan, Kota Adm. Jakarta Utara,<br>Provinsi DKI Jakarta     | USD | 1,400,000.00    | Other consulting and management.                                                                                                                                                                                   |
| Waltuo Green Resources<br>Corporation           | 2018/06/06            | No. 47, Bade Rd., Yenshui Dist., Tainan<br>City 737, Taiwan                                                                                                                             | NTD | 18,282,870.00   | Waste removal, resource recycling and cement, soil blending and related businesses.                                                                                                                                |
| Walsin Precision<br>Technology Sdn. Bhd.        | 2000/03/15            | 2115-1,Kawasan Perindustrian air<br>Keroh, Fasa IV, Air Keroh, 75450<br>Melaka, Malaysia                                                                                                | USD | 8,470,000.00    | Stainless steel calendered sheets.                                                                                                                                                                                 |
| P.T Walsin Lippo<br>Industries                  | 1991/04/29            | JI. MH. Thamrin Blok A1-1, Delta Silicon<br>Industrial Park, Lippo Cikarang, Bekasi<br>17550, Indonesia                                                                                 | USD | 15,000,000      | Power cables.                                                                                                                                                                                                      |
| P.T. Walsin Lippo Kabel                         | 1997/12/29            | Jl. Jati 3 Blok J7/5, Newton Techno Park,<br>Serang, Cikarang Selatan, Bekasi, Jawa<br>Barat 17550                                                                                      | USD | 4,285,000       | Power cables.                                                                                                                                                                                                      |
| Walsin Singapore Pte.<br>Ltd.                   | 2019/12/3             | 727 Clementi West Street 2 #01-280<br>Singapore (120727)                                                                                                                                | USD | 733,000,000     | Investment holding and wholesale of metals and metal ores (e.g. steel pipes).                                                                                                                                      |
| PT Walsin Nickel<br>Industrial Indonesia        | 2019/12/19            | Gedung IMIP, Jalan Batu Mulia 8, RT.<br>007 RW. 007, Meruya Utara<br>Kembangan, Kota Adm. Jakarta Barat<br>DKI Jakarta 11620, Indonesia                                                 | USD | 100,000,000     | Non-ferrous base metal<br>(nickel pig iron)<br>manufacturing and power<br>plant.                                                                                                                                   |
| PT Sunny Metal Industry                         | 2021/8/13             | Sopo Del Office Tower A Lantai 21 Jalan<br>Mega Kuningan Barat III Lot 10 1-6 , Kel.<br>Kuningan Timur, Kec. Setiabudi, Kota<br>Adm. Jakarta Selatan,Provinsi DKI<br>Jakarta, Indonesia | USD | 100,000,000     | Manufacturing and trading of nickel matte.                                                                                                                                                                         |
| PT Walhsu Metal Industry                        | 2023/5/22             | Sopo Del Office Tower A Lantai 21 Jalan<br>Mega Kuningan Barat III Lot 10 1-6,<br>Desa/Kelurahan Kuningan Timur, Kec.<br>Setiabudi, Kota Adm. Jakarta Selatan,<br>Provinsi DKI Jakarta, | USD | 9,500,000       | Manufacturing and trading of nickel matte.                                                                                                                                                                         |
| Walsin Energy Cable<br>System Co., Ltd.         | 2023/2/13             | 25F., No.1, Songzhi Rd., Xinyi Dist.,<br>Taipei City 110, Taiwan                                                                                                                        | NTD | 3,000,000,000   | Submarine cables.                                                                                                                                                                                                  |
| Walsin America, LLC                             | 2022/7/1              | 1209 Orange Street, Wilmington, New Castle Country, DE 19801,USA                                                                                                                        | USD | 81,302,107.00   | Investment holding.                                                                                                                                                                                                |
| Borrego Energy Holdings,<br>LLC                 | 2022/4/8              | 1455 Frazee Rd.#500 San<br>Diego,California 92108                                                                                                                                       | USD | 63,208,688.00   | Solar EPC and O&M Services                                                                                                                                                                                         |
| Borrego Energy, LLC                             | 2022/4/8              | 1455 Frazee Rd.#500 San<br>Diego,California 92108                                                                                                                                       | USD | 63,208,688.00   | Solar EPC and O&M Services                                                                                                                                                                                         |
| Cleanleaf Energy<br>Holdings, Inc.              | 2023/9/14             | 222 SEVERN AVE SUITE 17 BLDG 7-6<br>ANNAPOLIS, MD 21403                                                                                                                                 | USD | 0               | Investment holding.                                                                                                                                                                                                |