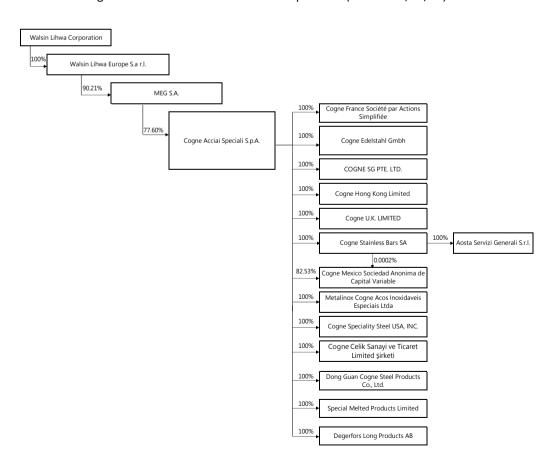

3. Affiliated Organization Chart of Walsin Lihwa Corporation (as of 2023/12/31)

| Entity                                                  | Date of Incorporation | Address                                                                                                                            |     | Paid-in Capital  | Main Operation or Business<br>Items                                                                                                                                                                      |  |
|---------------------------------------------------------|-----------------------|------------------------------------------------------------------------------------------------------------------------------------|-----|------------------|----------------------------------------------------------------------------------------------------------------------------------------------------------------------------------------------------------|--|
| XiAn Walsin Metal<br>Product Co., Ltd.                  | 2008/06/20            | Room 105, 1 floor, block A, long Qi<br>science and Technology Park, No. 29<br>Jinye Road, Xi'an new and high tech<br>Zone, Shaanxi | USD | 55,350,000.00    | Sales of metal products;<br>research and development<br>of metal products; sales of<br>metal materials;<br>manufacturing of metal<br>materials.                                                          |  |
| Ace Result Global Limited                               | 2014/10/08            | Vistra Corporate Services Centre<br>Wickhams Cay II, Road Town, Tortola,<br>VG1110 British Virgin Islands                          | USD | 44,739,988.00    | Investment holding.                                                                                                                                                                                      |  |
| Walsin Lihwa Europe<br>S.A.R.L.                         | 2022/10/24            | 16, rue Eugène Ruppert, L- 2453,<br>Luxembourg                                                                                     | EUR | 12,000.00        | Investment holding.                                                                                                                                                                                      |  |
| MEG S.A.                                                | 1995/1/27             | 16, rue Eugène Ruppert, L- 2453,<br>Luxembourg                                                                                     | EUR | 91,750.00        | Investment holding.                                                                                                                                                                                      |  |
| Cogne Acciai Speciali<br>S.p.A.                         | 1991/10/24            | VIA PARAVERA 16 AOSTA9AO) CAP<br>11100                                                                                             | EUR | 405,563,167.00   | Production, sales and distribution of stainless steel products.                                                                                                                                          |  |
| Cogne France Société par<br>Actions Simplifiée          | 1997/5/26             | 16 Rue de la Patelle 95613 Cergy<br>Pontoise Cedex BP 80119 - France                                                               | EUR | 6,068,446.00     | Sales and distribution of stainless steel products.                                                                                                                                                      |  |
| Cogne Edelstahl Gmbh                                    | 1997/10/16            | Carl-Schurz-Str. 2 41460 Neuss -<br>Germany                                                                                        | EUR | 3,328,000.00     | Sales and distribution of stainless steel products.                                                                                                                                                      |  |
| COGNE SG PTE. LTD.                                      | 2022/7/13             | 160 Robinson Road, #14-04, SBF Center<br>Singapore - 068914                                                                        | SGD | 139,562.00       | Sales and distribution of stainless steel products.                                                                                                                                                      |  |
| Cogne Hong Kong Limited                                 | 2003/12/12            | 5/F, Manulife Place, 348 Kwun Tong<br>Road, Hong Kong                                                                              | USD | 28,580,000.00    | Investment holding.                                                                                                                                                                                      |  |
| Cogne U.K. LIMITED                                      | 1996/12/31            | Uniformity Steel WorksDon Road<br>Newhall Sheffield S92UD                                                                          | GBP | 3,000,000.00     | Sales and distribution of stainless steel products.                                                                                                                                                      |  |
| Cogne Stainless Bars SA                                 | 2015/12/21            | Via Laveggio 6a 6855 Stabio - Svizzera                                                                                             | CHF | 1,000,000.00     | Production, sales and distribution of stainless steel products.                                                                                                                                          |  |
| Aosta Servizi Generali<br>S.r.l.                        | 2007/4/26             | Via Nazionale per Carema 40 - 11026<br>Pont-Saint-Martin (AO) - Italy                                                              | EUR | 200,000.00       | Electrical and mechanical repair services and general services.                                                                                                                                          |  |
| Cogne Mexico Sociedad<br>Anonima de Capital<br>Variable | 2014/10/10            | Av. Otomies no sin numero int. 1 - CD industrial Xicohtencatl II Huamantla - 90500 Tlaxcala - Mexico                               | MXN | 55,025,139.00    | Production, sales and distribution of stainless steel products.                                                                                                                                          |  |
| Metalinox Cogne Acos<br>Inoxidaveis Especiais Ltda      | 1977/7/5              | Avenida Presidente Wilsom. 4382<br>Upiranga - Sao Paulo/SP CEP 04220-001<br>Brazil                                                 | R\$ | 76,501,990.00    | Sales and distribution of stainless steel products.                                                                                                                                                      |  |
| Cogne Specialty Steel USA, INC.                         | 1995/8/16             | 277 Fairfield Road _STE 315. Fairfiled, NJ 07004                                                                                   | USD | 6,849,800.00     | Sales and distribution of stainless steel products.                                                                                                                                                      |  |
| Cogne Celik Sanayi ve<br>Ticaret Limited Şirketi        | 2010/5/20             | Sultan Orhan Mah Keresteciler San. Sit.<br>2003ada 1Parsel Gebze Kocaeli Türkiye                                                   | TL  | 23,952,125.00    | Sales and distribution of stainless steel products.                                                                                                                                                      |  |
| DongGuan Cogne Steel<br>Products Co.,Ltd.               | 2005/1/21             | Building 1, No. 27, WeiJian<br>Road,industrial park of<br>ChaShan,ChaShan town,DongGuan<br>city,GuangDong province,China           | USD | 27,200,000.00    | Production, sales and distribution of stainless steel products.                                                                                                                                          |  |
| Special Melted Products<br>Limited                      | 1985/6/5              | President Way Works, President Way,<br>Sheffield, S4 7UR                                                                           | GBP | 4,199,157.00     | Production and sales of high quality special steels and nickel-based alloys.                                                                                                                             |  |
| Degerfors Long Products<br>AB                           | 2021/8/24             | Bruksparken 2, 693 81 DEGERFORS                                                                                                    | SEK | 25,000.00        | Sales of specialty steel products.                                                                                                                                                                       |  |
| Chin-Cherng Construction<br>Co.                         | 1973/06/28            | 5th Floor, 192 Jingye 1st Road,<br>Jhongshan District, Taipei 104, Taiwan,<br>R.O.C.                                               | NTD | 5,340,994,320.00 | Investment in and construction of national housing, sale of commercial buildings, rental design and interior renovation.                                                                                 |  |
| Joint Success Enterprises<br>Limited                    | 2004/01/08            | Vistra Corporate Services Centre<br>Wickhams Cay II, Road Town, Tortola,<br>VG1110 British Virgin Islands                          | USD | 43,520,000.00    | Investment holding.                                                                                                                                                                                      |  |
| Walsin (Nanjing)<br>Construction Limited                | 2005/08/09            | No. 236 Jiangdong Road,Jianye District,<br>Nanjing, Jiangsu Province                                                               | USD | 50,000,000.00    | Real estate development, sales, leasing, after-sales service, and property management; hotel and serviced apartments management and consulting, and retail sales and food service management consulting. |  |